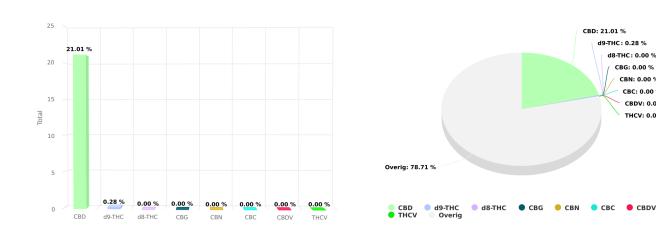

d9-THC: 0.28 %

d8-THC: 0.00 %

CBG: 0.00 % CBN: 0.00 % CBC: 0.00 %

CBDV: 0.00 %

THCV: 0.00 %

Sample name: Optima CBD 20% **Sample Type:** CBD oil Batchnr: 1905A1 SampleID: #174683

Analyze date: 2019-05-09 **Expiration date:** 2019-08-09

## **CERTIFICATE OF ANALYSIS**

Total THC and CBD is defined as the total potential of all Δ9 THC and CBD in the product, assuming 100% decarboxylation.

| CANNABINOIDS ANALYSIS |          |        |         |
|-----------------------|----------|--------|---------|
| CBD                   | 21.014 % | d8-THC | 0.000 % |
| d9-THC                | 0.277 %  | CBG    | 0.000 % |
| CBN                   | 0.000 %  | СВС    | 0.000 % |
| CBDV                  | 0.000 %  | THCV   | 0.000 % |