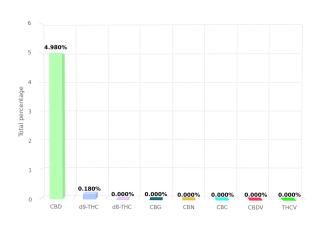

## **CERTIFICATE OF ANALYSIS**

Total THC and CBD is defined as the total potential of all  $\Delta 9$  THC and CBD in the product, assuming 100% decarboxylation.

| CANNABINOIDS ANALYSIS |         |        |         |        |         |      |         |
|-----------------------|---------|--------|---------|--------|---------|------|---------|
| CBD                   | 4.980 % | d8-THC | 0.000 % | d9-THC | 0.180 % | CBG  | 0.000 % |
| CBN                   | 0.000 % | СВС    | 0.000 % | CBDV   | 0.000 % | THCV | 0.000 % |