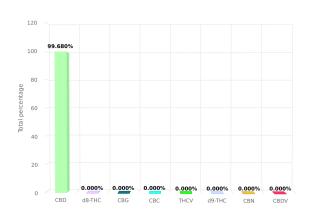

## **CERTIFICATE OF ANALYSIS**

Total THC and CBD is defined as the total potential of all Δ9 THC and CBD in the product, assuming 100% decarboxylation.

| CANNABINOIDS ANALYSIS |          |        |         |
|-----------------------|----------|--------|---------|
| CBD                   | 99.680 % | d8-THC | 0.000 % |
| d9-THC                | 0.000 %  | CBG    | 0.000 % |
| CBN                   | 0.000 %  | СВС    | 0.000 % |
| CBDV                  | 0.000 %  | THCV   | 0.000 % |