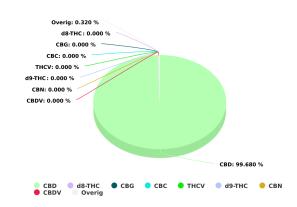

## **CERTIFICATE OF ANALYSIS**

Total THC and CBD is defined as the total potential of all Δ9 THC and CBD in the product, assuming 100% decarboxylation.

| CANNABINOIDS ANALYSIS |          |        |         |
|-----------------------|----------|--------|---------|
| CBD                   | 99.680 % | d8-THC | 0.000 % |
| d9-THC                | 0.000 %  | CBG    | 0.000 % |
| CBN                   | 0.000 %  | СВС    | 0.000 % |
| CBDV                  | 0.000 %  | THCV   | 0.000 % |