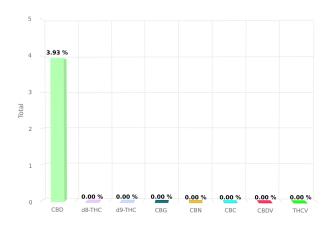

## **CERTIFICATE OF ANALYSIS**

Total THC and CBD is defined as the total potential of all Δ9 THC and CBD in the product, assuming 100% decarboxylation.

| CANNABINOIDS ANALYSIS |         |        |         |  |  |
|-----------------------|---------|--------|---------|--|--|
| CBD                   | 3.928 % | d8-THC | 0.000 % |  |  |
| d9-THC                | 0.000 % | CBG    | 0.000 % |  |  |
| CBN                   | 0.000 % | CBC    | 0.000 % |  |  |
| CBDV                  | 0.000 % | THCV   | 0.000 % |  |  |