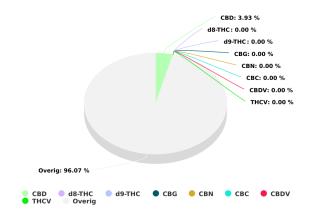

## **CERTIFICATE OF ANALYSIS**

Total THC and CBD is defined as the total potential of all Δ9 THC and CBD in the product, assuming 100% decarboxylation.

| CANNABINOIDS ANALYSIS |         |        |         |  |  |
|-----------------------|---------|--------|---------|--|--|
| CBD                   | 3.928 % | d8-THC | 0.000 % |  |  |
| d9-THC                | 0.000 % | CBG    | 0.000 % |  |  |
| CBN                   | 0.000 % | CBC    | 0.000 % |  |  |
| CBDV                  | 0.000 % | THCV   | 0.000 % |  |  |