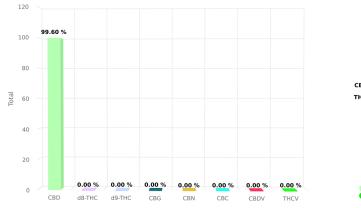

## **CERTIFICATE OF ANALYSIS**

Total THC and CBD is defined as the total potential of all Δ9 THC and CBD in the product, assuming 100% decarboxylation.

| CANNABINOIDS ANALYSIS |          |        |         |  |
|-----------------------|----------|--------|---------|--|
| CBD                   | 99.600 % | d8-THC | 0.000 % |  |
| d9-THC                | 0.000 %  | CBG    | 0.000 % |  |
| CBN                   | 0.000 %  | CBC    | 0.000 % |  |
| CBDV                  | 0.000 %  | THCV   | 0.000 % |  |