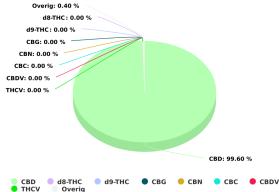

## **CERTIFICATE OF ANALYSIS**

Total THC and CBD is defined as the total potential of all Δ9 THC and CBD in the product, assuming 100% decarboxylation.

| CANNABINOIDS ANALYSIS |          |        |         |  |
|-----------------------|----------|--------|---------|--|
| CBD                   | 99.600 % | d8-THC | 0.000 % |  |
| d9-THC                | 0.000 %  | CBG    | 0.000 % |  |
| CBN                   | 0.000 %  | CBC    | 0.000 % |  |
| CBDV                  | 0.000 %  | THCV   | 0.000 % |  |