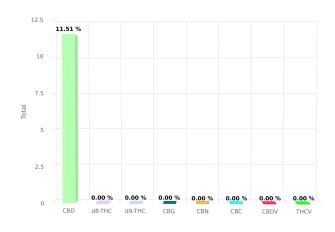

## **CERTIFICATE OF ANALYSIS**

Total THC and CBD is defined as the total potential of all Δ9 THC and CBD in the product, assuming 100% decarboxylation.

| CANNABINOIDS ANALYSIS |          |        |         |
|-----------------------|----------|--------|---------|
| CBD                   | 11.514 % | d8-THC | 0.000 % |
| d9-THC                | 0.000 %  | CBG    | 0.000 % |
| CBN                   | 0.000 %  | СВС    | 0.000 % |
| CBDV                  | 0.000 %  | THCV   | 0.000 % |