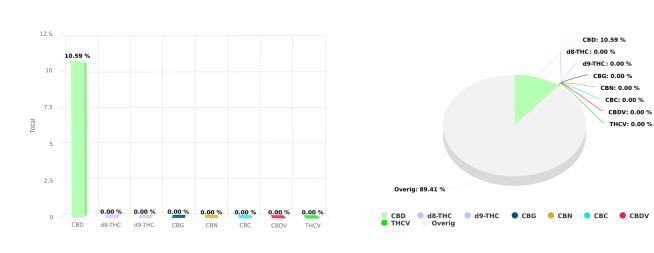

**Tested for:** Martin Mohrke OptimaCBD BV

**CERTIFICATE OF ANALYSIS** 

Total THC and CBD is defined as the total potential of all Δ9 THC and CBD in the product, assuming 100% decarboxylation.

|        | CAN      | NABINOIDS ANALYSIS |         |
|--------|----------|--------------------|---------|
| CBD    | 10.592 % | d8-THC             | 0.000 % |
| d9-THC | 0.000 %  | CBG                | 0.000 % |
| CBN    | 0.000 %  | CBC                | 0.000 % |
| CBDV   | 0.000 %  | THCV               | 0.000 % |