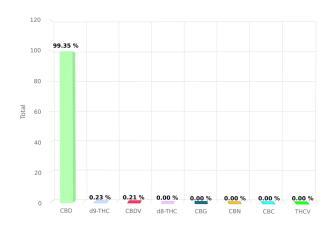

## **CERTIFICATE OF ANALYSIS**

Total THC and CBD is defined as the total potential of all Δ9 THC and CBD in the product, assuming 100% decarboxylation.

| CANNABINOIDS ANALYSIS |          |        |         |  |
|-----------------------|----------|--------|---------|--|
| CBD                   | 99.354 % | d8-THC | 0.000 % |  |
| d9-THC                | 0.228 %  | CBG    | 0.000 % |  |
| CBN                   | 0.000 %  | СВС    | 0.000 % |  |
| CBDV                  | 0.207 %  | THCV   | 0.000 % |  |