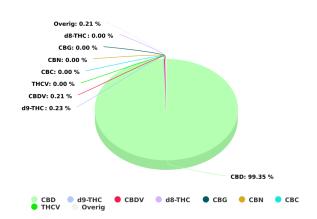

## **CERTIFICATE OF ANALYSIS**

Total THC and CBD is defined as the total potential of all Δ9 THC and CBD in the product, assuming 100% decarboxylation.

| CANNABINOIDS ANALYSIS |          |        |         |  |
|-----------------------|----------|--------|---------|--|
| CBD                   | 99.354 % | d8-THC | 0.000 % |  |
| d9-THC                | 0.228 %  | CBG    | 0.000 % |  |
| CBN                   | 0.000 %  | СВС    | 0.000 % |  |
| CBDV                  | 0.207 %  | THCV   | 0.000 % |  |